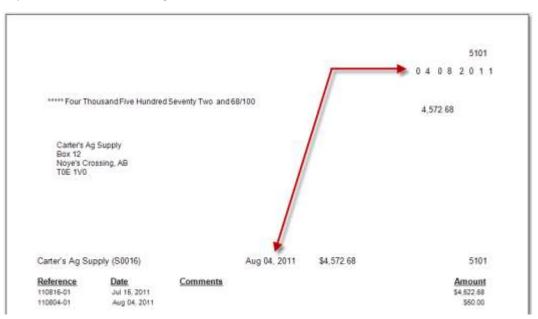

## **Date For Overdue Payments**

There are overdue invoices for this supplier and instead of using Today's Date for the payment you've chosen to use the *Earliest date of all invoices being paid*. The earliest due date of all invoices being paid is August 4, so that becomes the *Payment Date*.

The payment was entered today, but the GL postings are dated as of August 4.

| Journal: J2500           | Posted  | Aug 04, 2011 | ŀ    | AP Payment: Ca | rter's Ag Supply |
|--------------------------|---------|--------------|------|----------------|------------------|
| Source: SPE010           | Entered | Aug 16, 2011 |      |                |                  |
| Account                  |         |              | DR   | CR             | Description      |
| Accounts Payable (21000) |         | 4,57         | 2.68 |                |                  |
| BMO Bank (11000)         |         |              |      | 4,572.68       |                  |

The cheque will also be dated August 4.