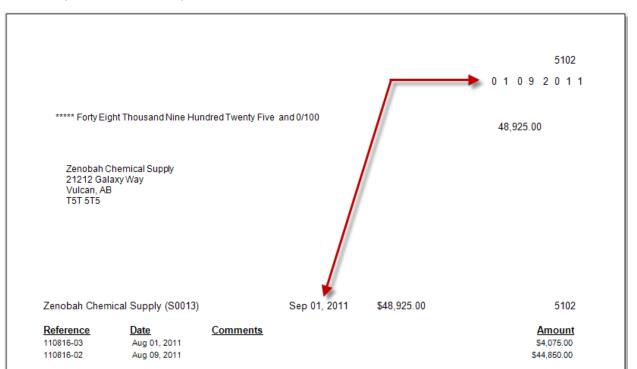

Instead of using Today's Date, you've chosen to use the *Earliest date of all invoices being paid*. The earliest due date of all invoices being paid is September 1, so that becomes the *Payment Date*.

The payment was entered today, but the Payment Date is September 1. Accounts Payable is debited right away, but the funds will not leave the Bank Account until the actual Payment Date.

| Journal: J2505           | Posted  | Aug 16, 2011 |       | AP Payment: Zenobah Chemical Supply |
|--------------------------|---------|--------------|-------|-------------------------------------|
| Source: SPE011           | Entered | Aug 16, 2011 |       |                                     |
| Account                  |         |              | DR    | CR Description                      |
| Accounts Payable (21000) |         | 48,92        | 25.00 |                                     |
| Clearing Account (11111) |         |              |       | 48,925.00                           |

The cheque will be dated September 1.